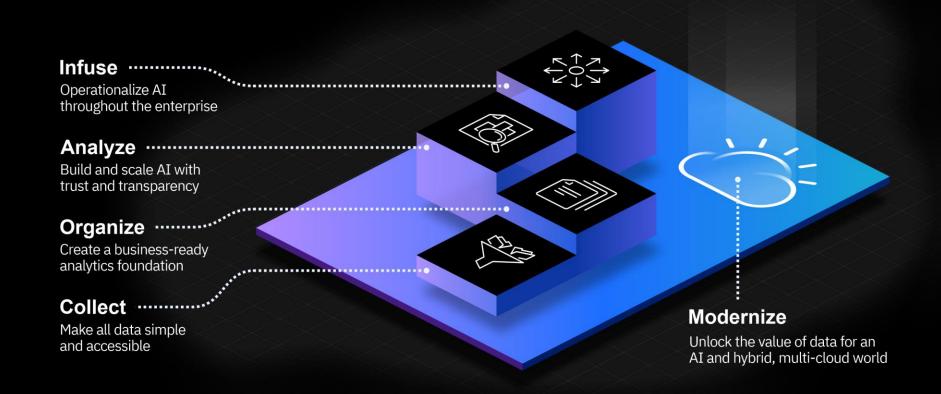

# The AI Ladder IBM's prescriptive approach to the journey to AI

## Collect – Data management Make data simple and accessible

## Organize - DataOps Create a business-ready analytics foundation

IBM Cloud Pak for Data

## Analyze – Data science Operationalizing AI with trust & transparency

# Infuse - Al Applications Accelerate time-to-value with pre-built Al apps

Private

Private Cloud Systems

Google Cloud