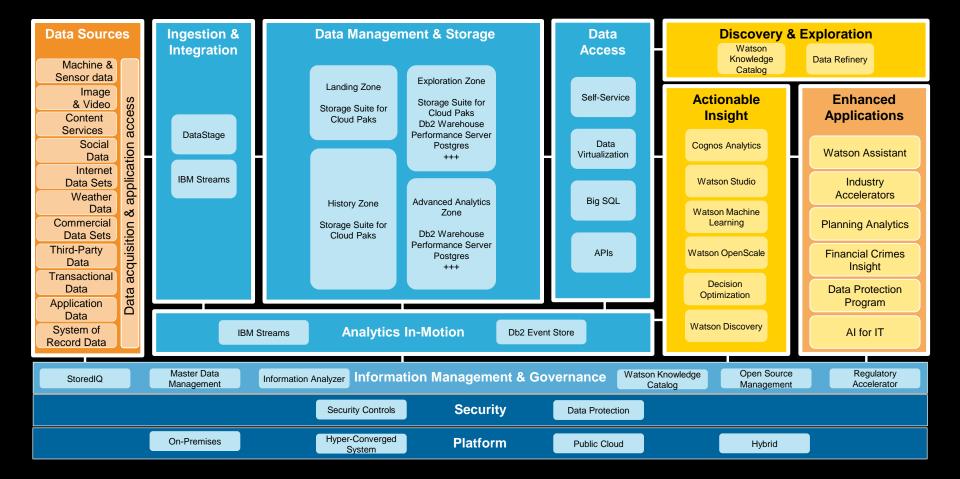

- One experience across all data services
- Coherent, efficient, scalable data services experience
- Ease of provisioning, monitoring, and more



### **Comprehensive Ecosystem**

- Netezza, Db2 Warehouse, AESE, and Event Store
- Partnerships with MongoDB, EnterpriseDB, and more
- Data Virtualization



**Data Governance and Self-Service Analytics** 

• Data automatically integrated with data governance capabilities for self-service data discovery

## Organize - DataOps Create a business-ready analytics foundation

IBM Cloud Pak for Data



## Analyze – Data science Operationalizing AI with trust & transparency



# Infuse - Al Applications Accelerate time-to-value with pre-built Al apps

Private



Private Cloud Systems

Google Cloud

## Reference Architecture - IBM Cloud Pak for Data



## **Forrester Wave**

#### Cloud Pak for Data named a Leader

Cloud Pak for Data scored the **top ranked** Current Offering and top ranked Strategy in the Forrester Wave: Enterprise Insight Platforms, Q1 2019.

#### A Wave for CIOs

Wave designed to help CIOs choose the correct enterprise insights platform. The need for speed drives the market for integrated platforms – cutting across data management, analytics, AI, and development tools.

## **Key Differentiators for Winning this Market**

Product vision, unification, and delivery models are the key differentiators for winning this market

#### THE FORRESTER WAVE™

#### Enterprise Insight Platforms

Q1 2019



## **IBM Industry Leadership**

### Forrester Wave™ and Forrester New Wave™ Leaders

#### IBM Watson Studio:

Multimodal Predic