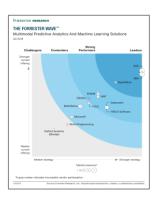

#### IBM Watson Studio:

Multimodal Predictive Analytics and Machine Learning Solutions