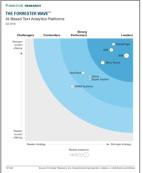

### Forrester Wave™ and Forrester New Wave™ Leaders

### **IBM Watson** Discovery:

Discovery: Cognitive Search

Al-Based Text Analytics Platforms

**IBM Watson** 

IBM #1 in Al **Market Share** 

**Industry Awards** 