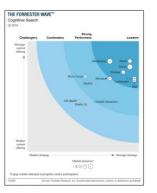

### Forrester Wave™ and Forrester New Wave™ Leaders

### **IBM Watson** Discovery:

Discovery: Cognitive Search

Al-Based Text Analytics Platforms

**IBM Watson** 

IBM #1 in Al **Market Share** 

**Industry Awards** 