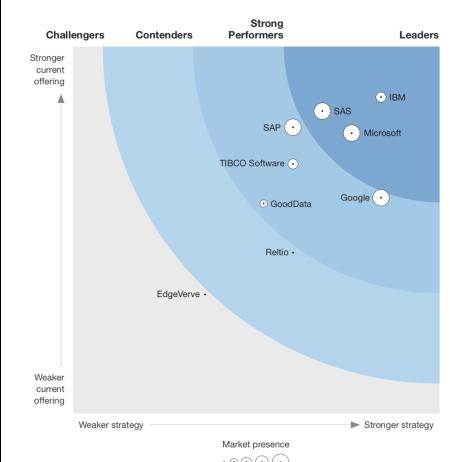

## **Forrester Wave**

#### Cloud Pak for Data named a Leader

Cloud Pak for Data scored the **top ranked** Current Offering and top ranked Strategy in the Forrester Wave: Enterprise Insight Platforms, Q1 2019.

#### A Wave for CIOs

Wave designed to help CIOs choose the correct enterprise insights platform. The need for speed drives the market for integrated platforms – cutting across data management, analytics, AI, and development tools.

## **Key Differentiators for Winning this Market**

Product vision, unification, and delivery models are the key differentiators for winning this market

#### THE FORRESTER WAVE™

#### Enterprise Insight Platforms

Q1 2019