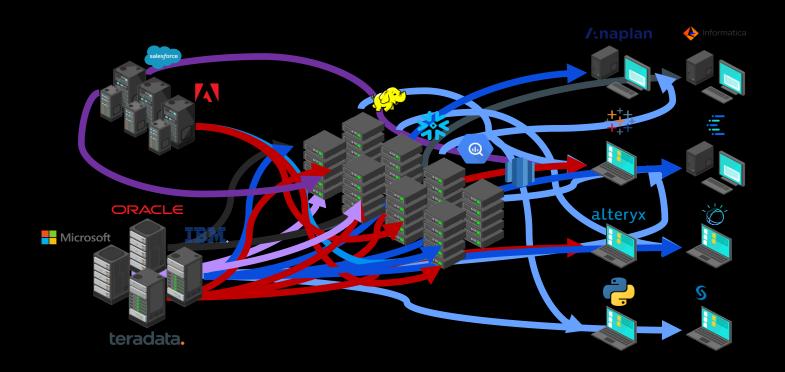

### **Comprehensive Ecosystem**

- Netezza, Db2 Warehouse, AESE, and Event Store
- Partnerships with MongoDB, EnterpriseDB, and more
- Data Virtualization

**Data Governance and Self-Service Analytics** 

• Data automatically integrated with data governance capabilities for self-service data discovery